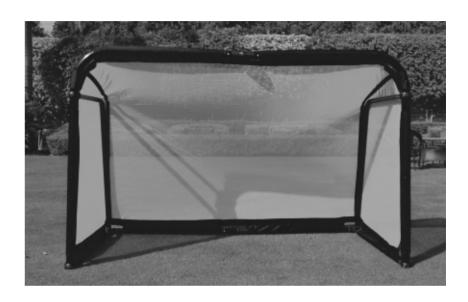

## **ALUMINIUM GOAL**

### **KEY FEATURES:-**

- ✓ Durable, made from 50MM strong Aluminium Black Powder coated front and crossbars.
- ✓ Has a unique folding design for quick set up attached to goal.
- ✓ Strong mesh netting.
- ✓ The bottom bar has a locking pin for extra support.
- ✓ Lightweight, easy to carry, and transport.