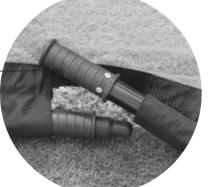

#### TO UNFOLD IT:-

- 1. Take it out the box and put it flat on the ground.

  Open out the two halves.
- 2. Unfold it by lifting the left & right sides.
- 3. Remove the plastic cable, insert the left half of the bottom bar in the right half, align the hole.
- 4. Put the goal in the upright position and it's now ready for use.

# **HOW TO ASSEMBLE**

STEP-1

STEP-2

STEP-3

STEP-4