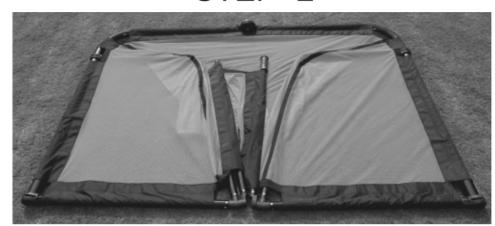

#### TO UNFOLD IT:-

- 1. Take it out the box and put it flat on the ground.

  Open out the two halves.
- 2. Unfold it by lifting the left & right sides.
- 3. Remove the plastic cable, insert the left half of the bottom bar in the right half, align the hole.
- 4. Put the goal in the upright position and it's now ready for use.