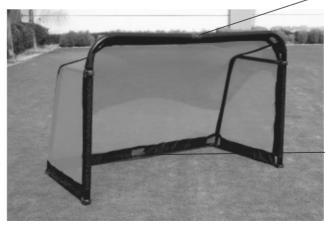

#### TO UNFOLD IT:-

- 1. Take it out the box and put it flat on the ground.

  Open out the two halves.
- 2. Unfold it by lifting the left & right sides.
- 3. Remove the plastic cable, insert the left half of the bottom bar in the right half, align the hole.
- 4. Put the goal in the upright position and it's now ready for use.