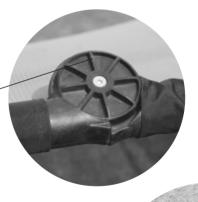

#### TO UNFOLD IT:-

- 1. Take it out the box and put it flat on the ground.

  Open out the two halves.
- 2. Unfold it by lifting the left & right sides.
- 3. Remove the plastic cable, insert the left half of the bottom bar in the right half, align the hole.
- 4. Put the goal in the upright position and it's now ready for use.