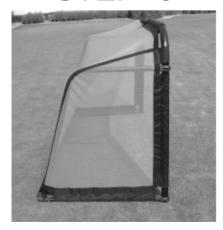

#### TO UNFOLD IT:-

- 1. Take it out the box and put it flat on the ground.

  Open out the two halves.
- 2. Unfold it by lifting the left & right sides.
- 3. Remove the plastic cable, insert the left half of the bottom bar in the right half, align the hole.
- 4. Put the goal in the upright position and it's now ready for use.